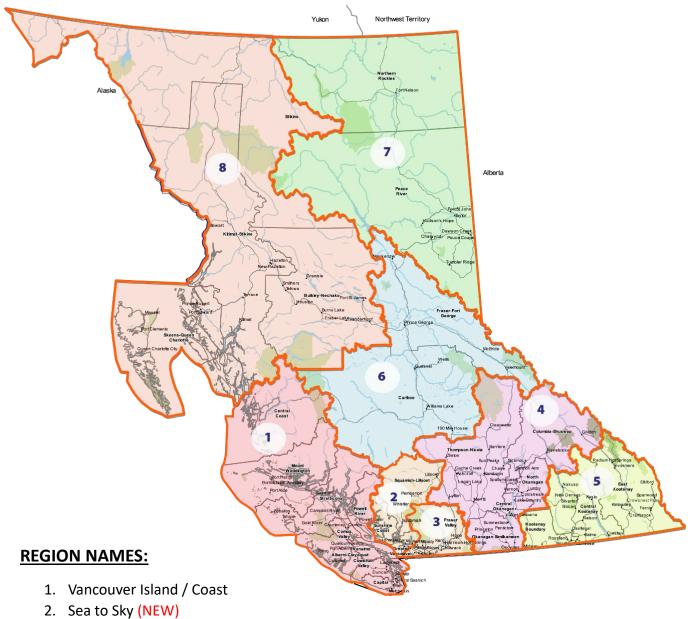

# **BCRPA Regions Map**

- 3. Fraser Valley (NEW)
- 4. Thompson / Okanagan
- 5. Kootenays
- 6. Cariboo
- 7. Northeast
- 8. Northwest

# **Region 1: Vancouver Island/Coast includes:**

- Campbell River
- Capital Regional District
- Comox
- Comox Valley Regional District
- Courtenay
- Cowichan Valley Regional District
- Cumberland
- District of Central Saanich
- Esquimalt
- Ladysmith
- Nanaimo, City
- North Cowichan
- Oak Bay

## Region 2: Sea to Sky includes:

- Bowen Island
- Burnaby
- Coquitlam
- Lillooet
- Metro Vancouver Regional District
- New Westminster
- North Vancouver Recreation & Culture Commission (City and District)
- Pemberton
- Port Coquitlam

## **Region 3: Fraser Valley includes:**

- Abbotsford
- Chilliwack
- Delta
- Fraser Valley Regional District
- Kent
- City of Langley

- Peninsula Recreation Commission
- Port Alberni
- Port Hardy
- Powell River
- Regional District of Nanaimo
- Saanich
- Sook & Juan De Fuca
- Strathcona Regional District
- Tofino
- Ucluelet
- Victoria
- West Shore Parks & Recreation
- Port Moody
- Richmond
- Sechelt
- Squamish
- Sunshine Coast Regional District
- Tla'amin Nation
- Vancouver
- West Vancouver
- Whistler
- White Rock
- Township of Langley
- Maple Ridge
- Mission
- Pitt Meadows
- Surrey

# **Region 4: Thompson/Okanagan includes:**

- Barriere
- Armstrong-Spallumcheen
- Clearwater
- Clinton
- Columbia Shuswap Regional District
- Golden
- Kamloops
- Kelowna
- Lake Country
- Merritt
- Oliver
- Osoyoos
- Peachland

#### **Region 5: Kootenays includes:**

- Kootenay Boundary Regional District
- Rossland
- Fernie

#### **Region 6: Cariboo includes:**

- 100 Mile House
- Mackenzie
- Prince George

## **Region 7: Northeast includes:**

- Chetwynd
- Dawson Creek
- Fort St. John
- Hudson's Hope

#### **Region 8: Northwest includes:**

- Burns Lake
- Houston
- Kitimat
- Prince Rupert